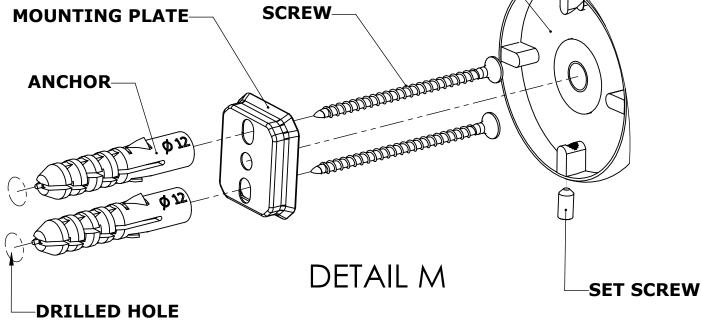

## **Step 1:** Drill holes in Wall for screw anchors and attach Mounting Plate to Wall

Determine your desired location for installation and make a mark for the location of the mounting plate. Remove mounting plate from backplate by loosening set screw in backplate as pictured below. Place center hole of mounting plate over mark made above. Make 2 marks where mounting screws will be placed as shown below. Drill hole at each of the marks. (You may substitute other style mounting anchors or screws if desired). Place anchors into the holes made. Place mounting plate over holes and secure to mounting surface using screws as shown below.