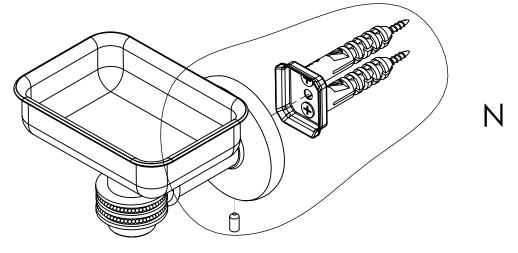

## **INSTALLATION INSTRUCTIONS**

Step 2: Attach Bracket to Mounting Plate.

Place bracket on mounting plate and secure by tightening set screw as shown below.