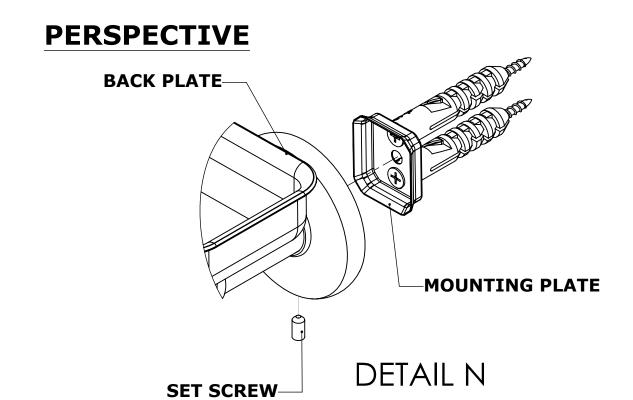

## **INSTALLATION INSTRUCTIONS**

Step 2: Attach Bracket to Mounting Plate.

Place bracket on mounting plate and secure by tightening set screw as shown below.