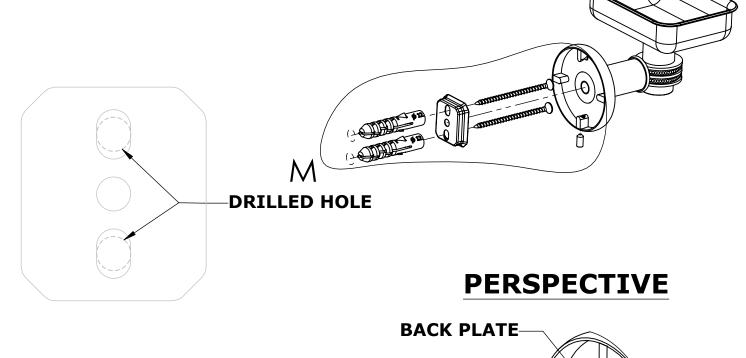

## **Step 1:** Drill holes in Wall for screw anchors and attach Mounting Plate to Wall

Determine your desired location for installation and make a mark for the location of the mounting plate. Remove mounting plate from backplate by loosening set screw in backplate as pictured below. Place center hole of mounting plate over mark made above. Make 2 marks where mounting screws will be placed as shown below. Drill hole at each of the marks. (You may substitute other style mounting anchors or screws if desired). Place anchors into the holes made. Place mounting plate over holes and secure to mounting surface using screws as shown below.